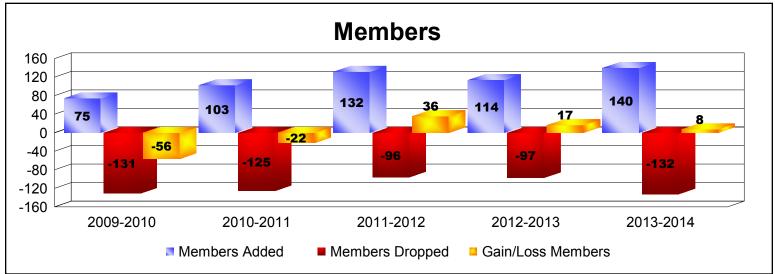

District 105 C

As of June 2014 Cumulative

| Year      | New<br>Clubs | Dropped<br>Clubs | Gain/<br>Loss<br>Clubs | New<br>Members | Charter<br>Members | Reinstate<br>Members | Transfer<br>Members | Total<br>Member<br>Added | Total<br>Members<br>Dropped | Gain/<br>Loss<br>Members |
|-----------|--------------|------------------|------------------------|----------------|--------------------|----------------------|---------------------|--------------------------|-----------------------------|--------------------------|
| 2009-2010 | 0            | 0                | 0                      | 67             | 0                  | 2                    | 6                   | 75                       | -131                        | -56                      |
| 2010-2011 | 0            | -2               | -2                     | 82             | 0                  | 3                    | 18                  | 103                      | -125                        | -22                      |
| 2011-2012 | 1            | 0                | 1                      | 98             | 23                 | 7                    | 4                   | 132                      | -96                         | 36                       |
| 2012-2013 | 1            | 0                | 1                      | 69             | 33                 | 3                    | 9                   | 114                      | -97                         | 17                       |
| 2013-2014 | 0            | -1               | -1                     | 118            | 6                  | 2                    | 14                  | 140                      | -132                        | 8                        |
| Average   | 0            | -1               | 0                      | 87             | 12                 | 3                    | 10                  | 113                      | -116                        | -3                       |