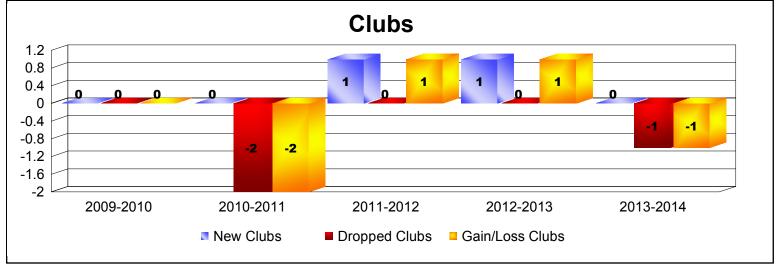

District 105 C

As of June 2014 Cumulative

| Year      | New<br>Clubs | Dropped<br>Clubs | Gain/<br>Loss<br>Clubs | New<br>Members | Charter<br>Members | Reinstate<br>Members | Transfer<br>Members | Total<br>Member<br>Added | Total<br>Members<br>Dropped | Gain/<br>Loss<br>Members |
|-----------|--------------|------------------|------------------------|----------------|--------------------|----------------------|---------------------|--------------------------|-----------------------------|--------------------------|
| 2009-2010 | 0            | 0                | 0                      | 67             | 0                  | 2                    | 6                   | 75                       | -131                        | -56                      |
| 2010-2011 | 0            | -2               | -2                     | 82             | 0                  | 3                    | 18                  | 103                      | -125                        | -22                      |
| 2011-2012 | 1            | 0                | 1                      | 98             | 23                 | 7                    | 4                   | 132                      | -96                         | 36                       |
| 2012-2013 | 1            | 0                | 1                      | 69             | 33                 | 3                    | 9                   | 114                      | -97                         | 17                       |
| 2013-2014 | 0            | -1               | -1                     | 118            | 6                  | 2                    | 14                  | 140                      | -132                        | 8                        |
| Average   | 0            | -1               | 0                      | 87             | 12                 | 3                    | 10                  | 113                      | -116                        | -3                       |